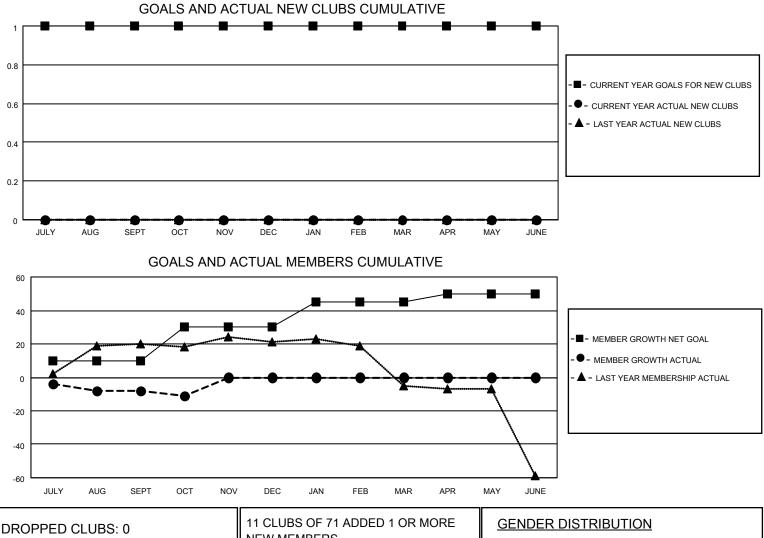

## LOCATION NETHERLANDS

District 110BN

Results as of: 10/31/2020

| Clubs         |               |             |               | Members       |                        |                         |                                                    |  |
|---------------|---------------|-------------|---------------|---------------|------------------------|-------------------------|----------------------------------------------------|--|
|               | RESULTS FOR   | R 2020-2021 |               |               | RESULTS FOR 2020-2021  |                         |                                                    |  |
| QUARTER       | NEW CLUB GOAL | NEW CLUBS   | DROPPED CLUBS | QUARTER MEM   | BER GROWTH NET<br>GOAL | MEMBER GROWTH<br>ACTUAL | DROPPED<br>MEMBERS ACTUAL<br>(including transfers) |  |
| JULY/AUG/SEPT | 1             | 0           | 0             | JULY/AUG/SEPT | 10                     | 12                      | 16                                                 |  |
| OCT/NOV/DEC   | 0             | 0           | 0             | OCT/NOV/DEC   | 20                     | 10                      | 8                                                  |  |
| JAN/FEB/MAR   | 0             | 0           | 0             | JAN/FEB/MAR   | 15                     | 0                       | 0                                                  |  |
| APR/MAY/JUNE  | 0             | 0           | 0             | APR/MAY/JUNE  | 5                      | 0                       | 0                                                  |  |

| 11 CLUBS OF 71 ADDED 1 OR MORE | GENDER DISTRIBUTION        |                                                                         |                                                                                                                                                                          |
|--------------------------------|----------------------------|-------------------------------------------------------------------------|--------------------------------------------------------------------------------------------------------------------------------------------------------------------------|
| NEW MEMBERS                    | MALE                       | 1,483 (84.69%)                                                          |                                                                                                                                                                          |
|                                | FEMALE                     | 268 (15.31%)                                                            |                                                                                                                                                                          |
|                                |                            |                                                                         |                                                                                                                                                                          |
|                                | TOTAL FAMILY UNIT MEMBERS  |                                                                         | 0                                                                                                                                                                        |
| MEMBERSHIP DATA                | FAMILY MEMBERS PAYING HALF |                                                                         | 0                                                                                                                                                                        |
|                                |                            |                                                                         | 0                                                                                                                                                                        |
|                                | 2020                       |                                                                         |                                                                                                                                                                          |
|                                | NEW MEMBERS                | NEW MEMBERS MALE   FEMALE   CLICK HERE FOR CUMULATIVE   MEMBERSHIP DATA | NEW MEMBERS   MALE   1,483 (84.69%)     FEMALE   268 (15.31%)     CLICK HERE FOR CUMULATIVE   TOTAL FAMILY UNIT MEMBERS     MEMBERSHIP DATA   FAMILY MEMBERS PAYING HALF |